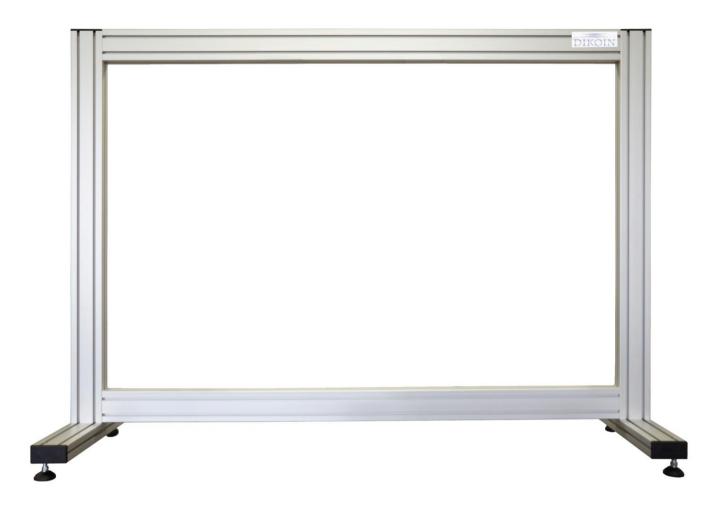

## ST 01.1 - MOUNTING FRAME FOR FLAT STRUCTURES

Frame for assemblying different frames and structures.

It allows the positioning of dial gauges for measurement, different fastenings and pulleys, in addition to the different structural assemblies, for the study of loads and deformations in different flat structures.

The alluminium construction allows a low weight with a convenient strength.

## **TECHNICAL DATA**

- Structure formed by aluminum profiles, that allows an extremely strong configuration of the frame.
- Approximate dimensions: 1400x1100x500mm
- Approximate weight: 34Kg